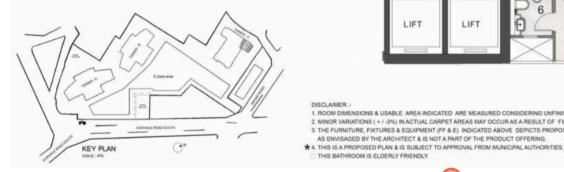

## TOWER C (STACK 2) SERIES 7 - 3 BEDROOM RESIDENCES TYPICAL UNIT - 32ND TO 34TH FLOOR

|    |                 | (FEET)      | (METER)   | AREA (SQ. FT.) |
|----|-----------------|-------------|-----------|----------------|
| 1  | ENTRY / DINING  | 9'6"X15'11" | 2.91X4.86 | 152.83         |
| 2  | LIVING          | 14'8"X130"  | 4.48X3.95 | 190.47         |
| 3  | POWDER ROOM     | 5'4"X50"    | 1.63X1.52 | 26.66          |
| 4  | STAFF BATHROOM  | 5'4"X4'11"  | 1.63X1.49 | 26.14          |
| 5  | PASSAGE         | 3'5"X176"   | 1.05X5.33 | 60.24          |
| 6  | KITCHEN         | 9'4"X80"    | 2.95X2.45 | 77.79          |
| 7  | UTILITY         | 4'6"X80"    | 1.38X2.45 | 36.39          |
| 8  | BEDROOM-1       | 14'5"X10'6" | 4.40X3.20 | 151.55         |
| 9  | BATHROOM - 1    | 8'0"X50"    | 2.45X1.52 | 40.08          |
| 10 | MASTER BEDROOM  | 18'2"X11'4" | 5.53X3.45 | 205.36         |
|    |                 | 3'5"X4'11"  | 1.05X1.50 | 16.95          |
| 11 | MASTER BATHROOM | 5'4"X94"    | 1.63X2.85 | 50.00          |
| 12 | BEDROOM-2       | 18'2"X11'0" | 5.53X3.35 | 199.40         |
| 13 | BATHROOM - 2    | 5'4"X9'0"   | 1.63X2.75 | 48.24          |

#### DISCLAIMER

1. ROOM DIMENSIONS & USABLE AREA INDICATED ARE MEASURED CONSIDERING UNFINISHED WALL SURFACES.

- 2. MINOR VARIATIONS (+/-3%) IN ACTUAL CARPET AREAS MAY OCCUR AS A RESULT OF FINISHING TOLERANCES & COLUMN PROJECTIONS.
- 3. THE FURNITURE, FIXTURES & EQUIPMENT (FF & E) INDICATED ABOVE DEPICTS PROPOSED INTERIOR ARRANGEMENT
- AS ENVISAGED BY THE ARCHITECT & IS NOT A PART OF THE PRODUCT OFFERING.
- ★ 4. THIS IS A PROPOSED PLAN & IS SUBJECT TO APPROVAL FROM MUNICIPAL AUTHORITIES. THIS BATHROOM IS ELDERLY FRIENDLY.