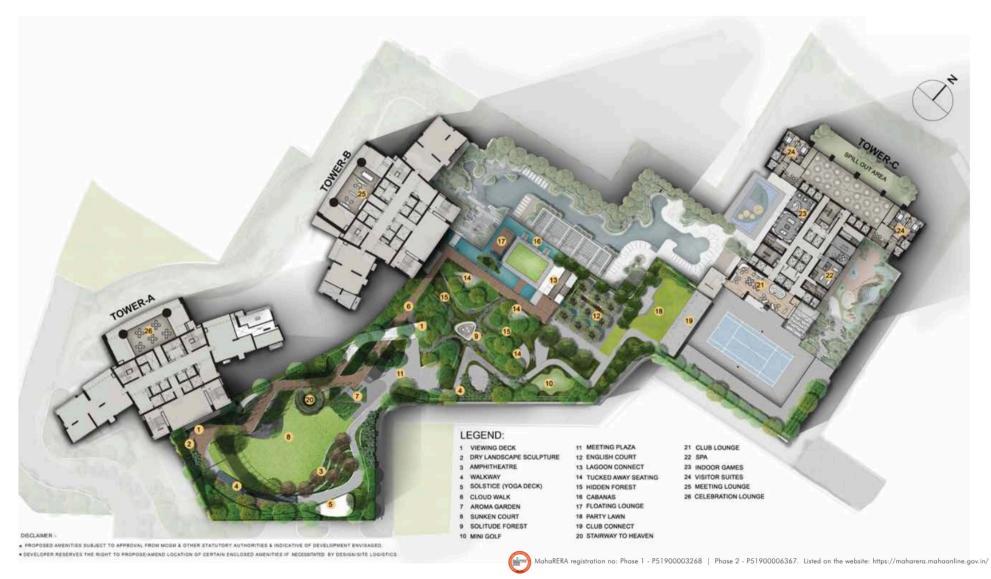

# MASTER LAYOUT



+ DEVELOPER RESERVES THE RIGHT TO PROPOSE/AMENO LOCATION OF CERTAIN ENCLOSED AMENITIES IF NECESSITATED BY DESIGN SITE LOGISTICS

# LIFESTYLE AMENITIES

# MASTER LAYOUT - LIFESTYLE AMENITIES



## MASTER LAYOUT - LIFESTYLE AMENITIES



# TOWER A

## TOWER A TYPICAL FLOOR PLAN



### TOWER A (STACK 3) SERIES 1 - 5 BEDROOM RESIDENCES TYPICAL UNIT - 24TH TO 27TH FLOOR

| PARTICULARS (AS PER RERA)    | SQ.MT. | SQ.FT.  |
|------------------------------|--------|---------|
| CARPET AREA                  | 229.93 | 2474.97 |
| RESTRICTED COMMON AREA/FOYER | 51.57  | 555.10  |

|     |                | (FEET)        | (METER)   | AREA (SQ. FT.) |
|-----|----------------|---------------|-----------|----------------|
| ε   | ENTRY          | 10°10"X3'9"   | 3.32X1.14 | 40.73          |
| ι   | IVING / DINING | 32"10"X19'10" | 10X6.03   | 649.07         |
| į   | GTCHEN         | 10'11"X11'5"  | 3.32X3.47 | 124.01         |
| ŝ   | TAFF BATHROOM  | 4'3"X3'7"     | 1.29X1.1  | 15.27          |
| BE  | DROOM - 4      | 12'0"X15'9"