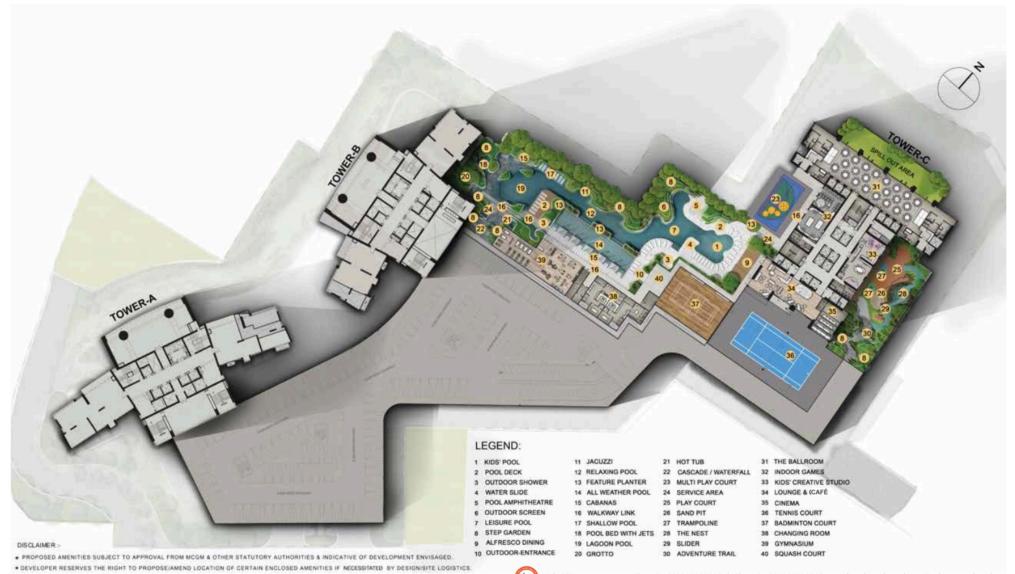

# MASTER LAYOUT



+ DEVELOPER RESERVES THE RIGHT TO PROPOSE/AMENO LOCATION OF CERTAIN ENCLOSED AMENITIES IF NECESSITATED BY DESIGN SITE LOGISTICS

# LIFESTYLE AMENITIES

# MASTER LAYOUT - LIFESTYLE AMENITIES



## MASTER LAYOUT - LIFESTYLE AMENITIES



# TOWER A

## TOWER A TYPICAL FLOOR PLAN



### TOWER A (STACK 3) SERIES 1 - 5 BEDROOM RESIDENCES TYPICAL UNIT - 24TH TO 27TH FLOOR

| PARTICULARS (AS PER RERA)    | SQ.MT. | SQ.FT.  |
|------------------------------|--------|---------|
| CARPET AREA                  | 229.93 | 2474.97 |
| RESTRICTED COMMON AREA/FOYER | 51.57  | 555.10  |

|     |                | (FEET)        | (METER)   | AREA (SQ. FT.) |
|-----|----------------|---------------|-----------|----------------|
| ε   | ENTRY          | 10°10"X3'9"   | 3.32X1.14 | 40.73          |
| ι   | IVING / DINING | 32"10"X19'10" | 10X6.03   | 649.07         |
| į   | GTCHEN         | 10'11"X11'5"  | 3.32X3.47 | 124.01         |
| ŝ   | TAFF BATHROOM  | 4'3"X3'7"     | 1.29X1.1  | 15.27