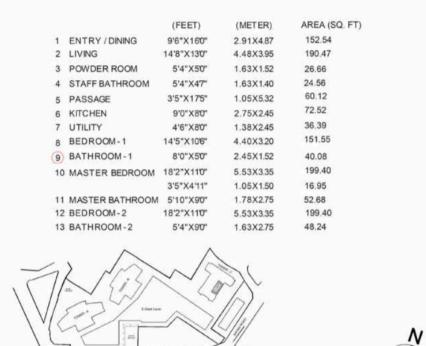

## TOWER C (STACK 2) SERIES 7 - 3 BEDROOM RESIDENCES TYPICAL UNIT - 32ND TO 34TH FLOOR

|    |                 | (FEET)      | (METER)   | AREA (SQ. FT.) |
|----|-----------------|-------------|-----------|----------------|
| 1  | ENTRY / DINING  | 9'6"X15'11" | 2.91X4.86 | 152.83         |
| 2  | LIVING          | 14'8"X130"  | 4.48X3.95 | 190.47         |
| 3  | POWDER ROOM     | 5'4"X50"    | 1.63X1.52 | 26.66          |
| 4  | STAFF BATHROOM  | 5'4"X4'11"  | 1.63X1.49 | 26.14          |
| 5  | PASSAGE         | 3'5"X176"   | 1.05X5.33 | 60.24          |
| 6  | KITCHEN         | 9'4"X80"    | 2.95X2.45 | 77.79          |
| 7  | UTILITY         | 4'6"X80"    | 1.38X2.45 | 36.39          |
| 8  | BEDROOM-1       | 14'5"X10'6" | 4.40X3.20 | 151.55         |
| 9  | BATHROOM - 1    | 8'0"X50"    | 2.45X1.52 | 40.08          |
| 10 | MASTER BEDROOM  | 18'2"X11'4" | 5.53X3.45 | 205.36         |
|    |                 | 3'5"X4'11"  | 1.05X1.50 | 16.95          |
| 11 | MASTER BATHROOM | 5'4"X94"    | 1.63X2.85 | 50.00          |
| 12 | BEDROOM-2       | 18'2"X11'0" | 5.53X3.35 | 199.40         |
| 13 | BATHROOM - 2    | 5'4"X9'0"   | 1.63X2.75 | 48.24          |

#### DISCLAIMER

1. ROOM DIMENSIONS & USABLE AREA INDICATED ARE MEASURED CONSIDERING UNFINISHED WALL SURFACES.

- 2. MINOR VARIATIONS (+/-3%) IN ACTUAL CARPET AREAS MAY OCCUR AS A RESULT OF FINISHING TOLERANCES & COLUMN PROJECTIONS.
- 3. THE FURNITURE, FIXTURES & EQUIPMENT (FF & E) INDICATED ABOVE DEPICTS PROPOSED INTERIOR ARRANGEMENT
- AS ENVISAGED BY THE ARCHITECT & IS NOT A PART OF THE PRODUCT OFFERING.
- ★ 4. THIS IS A PROPOSED PLAN & IS SUBJECT TO APPROVAL FROM MUNICIPAL AUTHORITIES. THIS BATHROOM IS ELDERLY FRIENDLY.