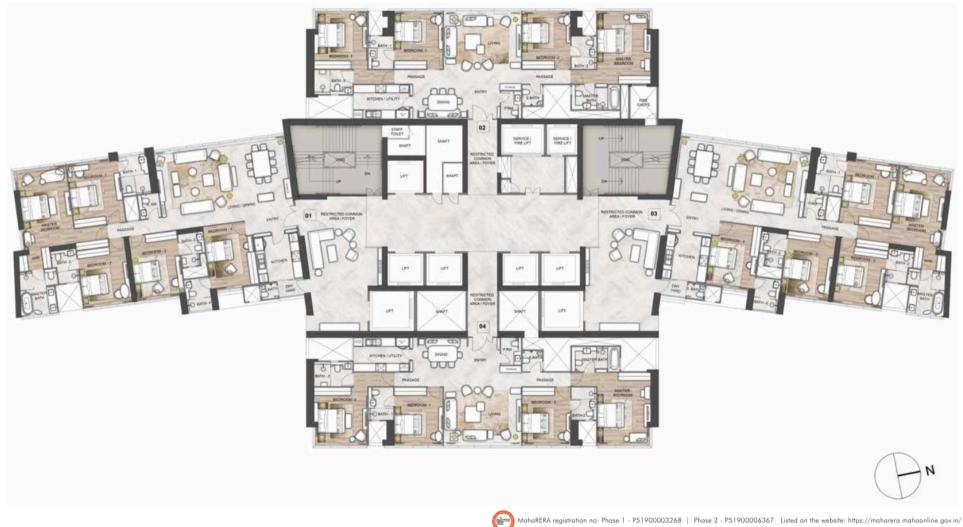

# MASTER LAYOUT



+ DEVELOPER RESERVES THE RIGHT TO PROPOSE/AMENO LOCATION OF CERTAIN ENCLOSED AMENITIES IF NECESSITATED BY DESIGN SITE LOGISTICS

# LIFESTYLE AMENITIES

# MASTER LAYOUT - LIFESTYLE AMENITIES



## MASTER LAYOUT - LIFESTYLE AMENITIES



# TOWER A

## TOWER A TYPICAL FLOOR PLAN



### TOWER A (STACK 3) SERIES 1 - 5 BEDROOM RESIDENCES TYPICAL UNIT - 24TH TO 27TH FLOOR

| PARTICULARS (AS PER RERA)    | SQ.MT. | SQ.FT.  |
|------------------------------|--------|---------|
| CARPET AREA                  | 229.93 | 2474.97 |
| RESTRICTED COMMON AREA/FOYER | 51.57  | 555.10  |

|     |                | (FEET)        | (METER)   | AREA (SQ. FT.) |
|-----|----------------|---------------|-----------|----------------|
| ε   | ENTRY          | 10°10"X3'9"   | 3.32X1.14 | 40.73          |
| ι   | IVING / DINING | 32"10"X19'10" | 10X6.03   | 649.07         |
| į   | GTCHEN         | 10'11"X11'5"  | 3.32X3.47 | 124.01         |
| ŝ   | TAFF BATHROOM  | 4'3"X3'7"     | 1.29X1.1  | 15.27          |
| BE  | DROOM - 4      | 12'0"X15'9"   | 3.65X4.8  | 188.59         |
| 3A  | TH