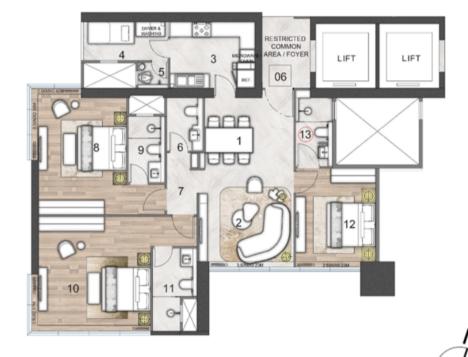

### TOWER A (STACK 3) SERIES 1 - 5 BEDROOM RESIDENCES TYPICAL UNIT - 24TH TO 27TH FLOOR

| PARTICULARS (AS PER RERA)    | SQ.MT. | SQ.FT.  |
|------------------------------|--------|---------|
| CARPET AREA                  | 229.93 | 2474.97 |
| RESTRICTED COMMON AREA/FOYER | 51.57  | 555.10  |

|     |                | (FEET)        | (METER)   | AREA (SQ. FT.) |
|-----|----------------|---------------|-----------|----------------|
| ε   | ENTRY          | 10°10"X3'9"   | 3.32X1.14 | 40.73          |
| ι   | IVING / DINING | 32"10"X19'10" | 10X6.03   | 649.07         |
| į   | GTCHEN         | 10'11"X11'5"  | 3.32X3.47 | 124.01         |
| ŝ   | TAFF BATHROOM  | 4'3"X3'7"     | 1.29X1.1  | 15.27          |
| BE  | DROOM - 4      | 12'0"X15'9"   | 3.65X4.8  | 188.59         |
| 3A  | THROOM - 4     | 6'1"X7'10"    | 1.85X2.4  | 47.79          |
| 37  | ATHROOM - 3    | 6'2"X5'3"     | 1.89X1.6  | 32.55          |
|     |                | 4'3"X2'11"    | 1.3X0.9   | 12.59          |
| 31  | EDROOM 3       | 12'0"16'3"    | 3.65X4.95 | 194.48         |
| ×   | WDER ROOM      | 5'2"X6'0*     | 1.57X1.82 | 30.76          |
| 38  | DROOM - 2      | 12'0"X14'5"   | 3.65X4.39 | 172.48         |
| 3,4 | THROOM - 2     | 6'2"X3'11"    | 1.89X1.2  | 24.41          |
|     |                | 5'2"X4'3"     | 1.57X1.3  | 21.97          |
| I   | ASTER BATHROOM | 8'10"X6'6"    | 2.7X1.98  | 57.54          |
|     |                | 9'4"X4'5"     | 2.85X1.35 | 41,41          |
| NA  | LK-IN WARDROBE | 7'10"X5'3"    | 2.4X1.6   | 41.33          |
|     | MASTER BEDROOM | 12'4"X19'10"  | 3.75X6.03 | 243.40         |
|     |                | 8'1"X5'4*     | 2.46X1.61 | 42.63          |
|     | EDROOM - 1     | 12'9"X16'1*   | 3.89X4.9  | 205.17         |
|     | ATHROOM - 1    | 7'1"X9'10*    | 2.15X3    | 69.43          |
| F   | PASSAGE        | 14'0"X3'5"    | 4.26X1.05 | 48.15          |
| E   | DRY YARD       | 6'7"X3'7"     | 2X1.1     | 23.68          |
|     |                |               |           |                |
|     |                |               |           |                |
|     |                |               |           |                |
|     |                |               |           |                |
|     |                |               |           | 1              |
|     |                |               |           |                |
|     |                |               |           | 1              |
|     |                |               |           |                |
|     |                |               |           |                |
|     |                |               |           |                |
|     |                | ~             |           | $\wedge$       |

DISCLAIMER :-

1. ROOM DIMENSIONS & USABLE AREA INDICATED ARE MEASURED CONSIDERING UNFINISHED WALL SURFACES.

- 2. MINOR VARIATIONS ( + /-3%) IN ACTUAL CARPET AREAS MAY OCCUR AS A RESULT OF FINISHING TOLERANCES & COLUMN PROJECTIONS. 3. THE FURNITURE, FIXTURES & EQUIPMENT (FF & E) INDICATED ABOVE DEPICTS PROPOSED INTERIOR ARRANGEMENT
- AS ENVISAGED BY THE ARCHITECT & IS NOT A PART OF THE PRODUCT OFFERING.

★ 4. THIS IS A PROPOSED PLAN & IS SUBJECT TO APPROVAL FROM MUNICIPAL AUTHORITIES.

5 DOOR INDICATED FOR THE KITCHEN IS FOR REPRESENTATIVE PURPOSE AND NOT A PART OF STANDARD OFFERING / AMENITY PROVIDED THIS BATHROOM IS ELDERLY FRIENDLY.