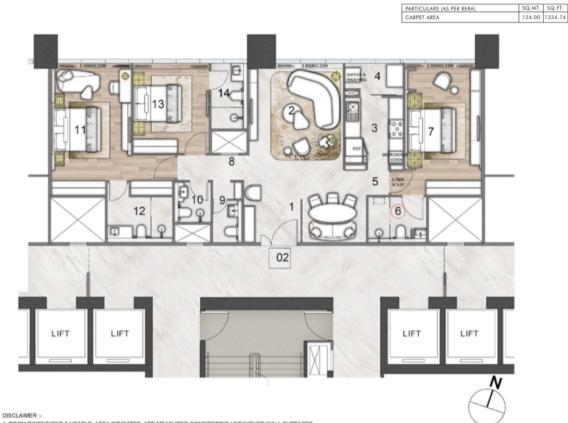

### TOWER B (STACK 3) SERIES 1 - 4 BEDROOM RESIDENCES TYPICAL UNIT - 24<sup>TH</sup> TO 29<sup>TH</sup> FLOOR

| PARTICULARS (AS PER RERA)    | SQ.MT. | SQ.FT.  |
|------------------------------|--------|---------|
| CARPET AREA                  | 184.70 | 1988.11 |
| RESTRICTED COMMON AREA/FOYER | 51.36  | 552.84  |

| 12 WALK IN WARDROBE<br>13 MASTER BEDROOM<br>13 MASTER BEDROOM<br>14 BEDROOM-1<br>15 DATHROM-1<br>172%157<br>14 BEDROOM-1<br>172%157<br>15 BATHROM-1<br>172%377<br>15X100<br>10 238<br>115X100<br>10 238<br>115X100<br>10 238<br>115X100<br>10 238<br>115X100<br>10 238<br>115X100<br>12 072<br>115X100<br>12 072<br>12 072 | 1 ENTRY<br>2 LUNIG<br>3 DINING<br>4 KITCHEN<br>5 STAFF BATHROOM 4<br>8 POWDER ROOM 4<br>8 POWDER ROOM 2<br>10 BATHROOM 2<br>10 BATHROOM 2<br>11 MASTER BATH | (FEET)<br>9 67 X3 87<br>2187 X19710*<br>867 X103*<br>967 X103*<br>967 X103*<br>427 X37*<br>1257 X159*<br>1257 X159*<br>1227 X137*<br>627 X59*<br>1227 X137*<br>627 X59*<br>1227 X137*<br>627 X59*<br>1227 X137*<br>627 X59* | 2.90X1.13<br>6.55X6.03<br>2.59X3.25<br>2.90X3.48<br>1.27X1.10<br>3.77X4.80<br>2.19X1.47 | 425.14<br>90.61<br>108.63<br>15.04<br>194.79<br>34.65<br>35.23<br>165.68<br>24.41<br>21.97<br>39.82 | 06   |     | 14<br>14<br>16 |  |   | UP<br>UP<br>1 RESTRICTED COM<br>AREA / FOYER | STAFF<br>TOLET<br>SHAFT<br>LIFT | SHAFT |
|--------------------------------------------------------------------------------------------------------------------------------------------------------------------------------------------------------------------------------------------------------------------------------------------------------------------------------------------------------------------------------------------------------------------------------------------------------------------------------------------------------------------------------------------------------------------------------------------------------------------------------------------------------------------------------------------------------------------------------------------------------------------------------------------------------------------------------------------------------------------------------------------------------------------------------------------------------------------------------------------------------------------------------------------------------------------------------------------------------------------------------------------------------------------------------------------------------------------------------------------------------------------------------------------------------------------------------------------------------------------------------------------------------------------------------------------------------------------------------------------------------------------------------------------------------------------------------------------------------------------------------------------------------------------------------------------------------------------------------------------------------------------------------------------------------------------------------------------------------------------------------------------------------------------------------------------------------------------------------------------------------------------------------------------------------------------------------------------------------------------------------------------------------------------------------------------------------------------------------------------------------------------------------------------------------------------------------------------------------------------------------------------------------------------------------------------------------------------------------------------------------------------------------------------------------------------------------------------------------------------|-------------------------------------------------------------------------------------------------------------------------------------------------------------|-----------------------------------------------------------------------------------------------------------------------------------------------------------------------------------------------------------------------------|-----------------------------------------------------------------------------------------|-----------------------------------------------------------------------------------------------------|------|-----|----------------|--|---|----------------------------------------------|---------------------------------|-------|
|                                                                                                                                                                                                                                                                                                                                                                                                                                                                                                                                                                                                                                                                                                                                                                                                                                                                                                                                                                                                                                                                                                                                                                                                                                                                                                                                                                                                                                                                                                                                                                                                                                                                                                                                                                                                                                                                                                                                                                                                                                                                                                                                                                                                                                                                                                                                                                                                                                                                                                                                                                                                                    | 13 MASTER BEDROOM<br>14 BEDROOM -1<br>15 BATHROOM -1<br>16 PASSAGE                                                                                          | 76'X3'11"<br>12'0'X19'10"<br>8'0'X5'4"<br>12'0'X16'1"<br>7'2'X57"<br>3'9'X3'5"                                                                                                                                              | 2.30X1.20<br>3.65X6.03<br>2.44X1.61<br>3.65X4.90<br>2.19X1.70<br>1.15X1.00<br>1.15X1.05 | 29.71<br>236.91<br>42.29<br>192.51<br>40.07<br>12.38<br>13.00                                       | to b | 0 0 | d              |  | 4 | Ŷ0 Ś                                         |                                 |       |

#### DISCLAIMER >

1. ROOM DIMENSIONS & USABLE AREA INDICATED ARE MEASURED CONSIDERING UNFINISHED WALL SURFACES.

2. MINOR VARIATIONS ( \* / -3%) IN ACTUAL CARPET AREAS MAY OCCUR AS A RESULT OF FINISHING TOLERANCES & COLUMN PROJECTIONS. 3. THE FURNITURE, FIXTURES & EQUIPMENT (FF & E) INDICATED ABOVE, DEPICTS PROPOSED INTERIOR ARRANGEMENT

AS ENVISAGED BY THE ARCHITECT & IS NOT A PART OF THE PRODUCT OFFERING.

★4. THIS IS A PROPOSED PLAN & IS SUBJECT TO APPROVAL FROM MUNICIPAL AUTHORITIES.

5 DOOR INDICATED FOR THE KITCHEN IS FOR REPRESENTATIVE PURPOSE AND NOT A PART OF STANDARD OFFERING / AMENITY PROVIDED. THIS BATHROOM IS ELDERLY FRIENDLY.