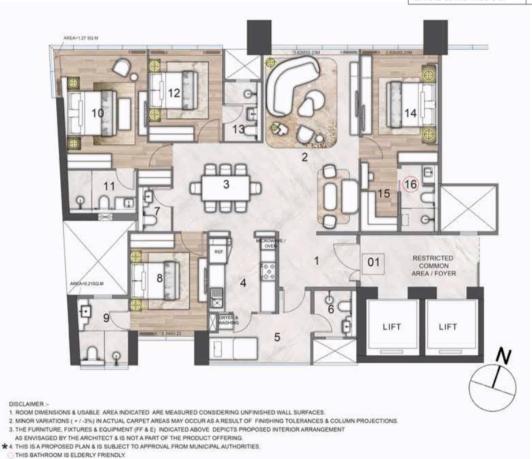

### TOWER A (STACK 3) SERIES 2 - 4 BEDROOM RESIDENCES TYPICAL UNIT - 24<sup>TH</sup> TO 29<sup>TH</sup> FLOOR

| PARTICULARS (AS PER RERA)    | SQ.MT. | SQ.FT.  |
|------------------------------|--------|---------|
| CARPET AREA                  | 179.82 | 1935.58 |
| RESTRICTED COMMON AREA/FOYER | 12.84  | 138.21  |

|    |                   | (FEET)      | (METER)   | AREA (SQ. |
|----|-------------------|-------------|-----------|-----------|
| 1  | ENTRY             | 8'0"X8'9"   | 2.44X2.65 | 69.60     |
| 2  | POWDER ROOM       | 5'1"X6'10"  | 1.55X2.07 | 34.54     |
| 3  | LIVING            | 19'4"X18'2" | 5.9X5.55  | 352.47    |
|    |                   | 5'4"X1'8"   | 1.63X0.5  | 8.77      |
| 4  | DINING            | 14'5'X8'9'  | 4.39X2.65 | 125.22    |
| 5  | KITCHEN / UTILITY | 13'10"X8'5" | 4.22X2.57 | 116.74    |
| 6  | PASSAGE           | 12'4"X3'5"  | 3.75X1.05 | 42.38     |
| 7  | BEDROOM - 1       | 12'0"X14'6" | 3.67X4.42 | 174.61    |
| 8  | BATHROOM - 1      | 6"2"X8"1"   | 1.89X2.47 | 50.25     |
| 9  | BEDROOM - 3       | 13'1"X14'6" | 3.98X4.42 | 189.36    |
|    |                   | 9'11"X3'5"  | 3.02X1.05 | 34.13     |
| 10 | BATHROOM - 3      | 97*X6'1"    | 2.92X1.85 | 58.15     |
| 11 | STAFF BATHROOM    | 5'0"X5'2"   | 1.52X1.52 | 24.87     |
| 12 | PASSAGE           | 12'4"X3'5"  | 3.75X1.05 | 42.38     |
| 13 | BEDROOM - 2       | 12'0"X14'6" | 3.67X4.42 | 174.61    |
| 14 | BATHROOM - 2      | 6'2"X8'1"   | 1.89X2.47 | 50.25     |
| 15 | MASTER BEDROOM    | 13'1"X18'2" | 3.98X5.55 | 237.77    |
|    |                   | 6'6'X3'5"   | 1.97X1.05 | 22.27     |
| 16 | MASTER BATHROOM   | 12'0"X6'2"  | 3.65X1.87 | 73.47     |
|    |                   |             |           |           |

- DISCLAIMER -
- 1. ROOM DIMENSIONS & USABLE AREA INDICATED ARE MEASURED CONSIDERING UNFINISHED WALL SURFACES.
- 2. MINOR VARIATIONS (+ / 3%) IN ACTUAL CARPET AREAS MAY OCCUR AS A RESULT OF FINISHING TOLERANCES & COLUMN PROJECTIONS.
- 3. THE FURNITURE, FIXTURES & EQUIPMENT (FF & E) INDICATED ABOVE DEPICTS PROPOSED INTERIOR ARRANGEMENT
- AS ENVISAGED BY THE ARCHITECT & IS NOT A PART OF THE PRODUCT OFFERING.

★ 4 THIS IS A PROPOSED PLAN & IS SUBJECT TO APPROVAL FROM MUNICIPAL AUTHORITIES.
5. DOOR INJUCATED FOR THE KITCHEN IS FOR REPRESENTATIVE PURPOSE AND NOT A PART OF STANDARD OFFERING / AMENITY PROVIDED.
○ THIS BATHROOM IS ELECTRY FRENCLY.