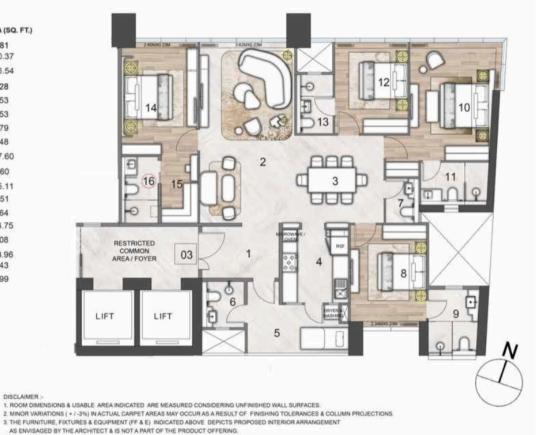

## TOWER C (STACK 2) SERIES 7 - 3 BEDROOM RESIDENCES TYPICAL UNIT - 32ND TO 34TH FLOOR

|    |                 | (FEET)      | (METER)   | AREA (SQ. FT.) |
|----|-----------------|-------------|-----------|----------------|
| 1  | ENTRY / DINING  | 9'6"X15'11" | 2.91X4.86 | 152.83         |
| 2  | LIVING          | 14'8"X130"  | 4.48X3.95 | 190.47         |
| 3  | POWDER ROOM     | 5'4"X50"    | 1.63X1.52 | 26.66          |
| 4  | STAFF BATHROOM  | 5'4"X4'11"  | 1.63X1.49 | 26.14          |
| 5  | PASSAGE         | 3'5"X176"   | 1.05X5.33 | 60.24          |
| 6  | KITCHEN         | 9'4"X80"    | 2.95X2.45 | 77.79          |
| 7  | UTILITY         | 4'6"X80"    | 1.38X2.45 | 36.39          |
| 8  | BEDROOM-1       | 14'5"X10'6" | 4.40X3.20 | 151.55         |
| 9  | BATHROOM - 1    | 8'0"X50"    | 2.45X1.52 | 40.08          |
| 10 | MASTER BEDROOM  | 18'2"X11'4" | 5.53X3.45 | 205.36         |
|    |                 | 3'5"X4'11"  | 1.05X1.50 | 16.95          |
| 11 | MASTER BATHROOM | 5'4"X94"    | 1.63X2.85 | 50.00          |
| 12 | BEDROOM-2       | 18'2"X11'0" | 5.53X3.35 | 199.40         |
| 13 | BATHROOM - 2    | 5'4"X9'0"   | 1.63X2.75 | 48.24          |

#### DISCLAIMER

1. ROOM DIMENSIONS & USABLE AREA INDICATED ARE MEASURED CONSIDERING UNFINISHED WALL SURFACES.

- 2. MINOR VARIATIONS (+/-3%) IN ACTUAL CARPET AREAS MAY OCCUR AS A RESULT OF FINISHING TOLERANCES & COLUMN PROJECTIONS.
- 3. THE FURNITURE, FIXTURES & EQUIPMENT (FF & E) INDICATED ABOVE DEPICTS PROPOSED INTERIOR ARRANGEMENT
- AS ENVISAGED BY THE ARCHITECT & IS NOT A PART OF THE PRODUCT OFFERING.
- ★ 4. THIS IS A PROPOSED PLAN & IS SUBJECT TO APPROVAL FROM MUNICIPAL AUTHORITIES. THIS BATHROOM IS ELDERLY FRIENDLY.