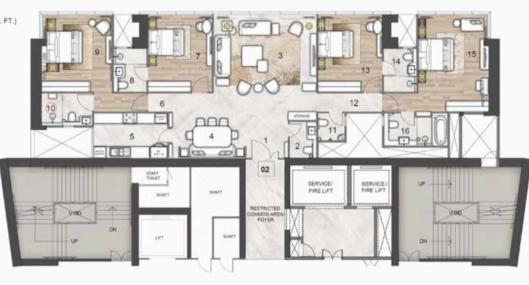

## TOWER A TYPICAL FLOOR PLAN

### TOWER A (STACK 3) SERIES 1 - 5 BEDROOM RESIDENCES TYPICAL UNIT - 24TH TO 27TH FLOOR

| PARTICULARS (AS PER RERA)    | SQ.MT. | SQ.FT.  |
|------------------------------|--------|---------|
| CARPET AREA                  | 229.93 | 2474.97 |
| RESTRICTED COMMON AREA/FOYER | 51.57  | 555.10  |

|     |                | (FEET)        | (METER)   | AREA (SQ. FT.) |
|-----|----------------|---------------|-----------|----------------|
| ε   | ENTRY          | 10°10"X3'9"   | 3.32X1.14 | 40.73          |
| ι   | IVING / DINING | 32"10"X19'10" | 10X6.03   | 649.07         |
| į   | GTCHEN         | 10'11"X11'5"  | 3.32X3.47 | 124.01         |
| ŝ   | TAFF BATHROOM  | 4'3"X3'7"     | 1.29X1.1  | 15.27          |
| BE  | DROOM - 4      | 12'0"X15'9"   | 3.65X4.8  | 188.59         |
| 3A  | THROOM - 4     | 6'1"X7'10"    | 1.85X2.4  | 47.79          |
| 37  | ATHROOM - 3    | 6'2"X5'3"     | 1.89X1.6  | 32.55          |
|     |                | 4'3"X2'11"    | 1.3X0.9   | 12.59          |
| 31  | EDROOM 3       | 12'0"16'3"    | 3.65X4.95 | 194.48         |
| ×   | WDER ROOM      | 5'2"X6'0*     | 1.57X1.82 | 30.76          |
| 38  | DROOM - 2      | 12'0"X14'5"   | 3.65X4.39 | 172.48         |
| 3,4 | THROOM - 2     | 6'2"X3'11"    | 1.89X1.2  | 24.41          |
|     |                | 5'2"X4'3"     | 1.57X1.3  | 21.97          |
| I   | ASTER BATHROOM | 8'10"X6'6"    | 2.7X1.98  | 57.54          |
|     |                | 9'4"X4'5"     | 2.85X1.35 | 41,41          |
| NA  | LK-IN WARDROBE | 7'10"X5'3"    | 2.4X1.6   | 41.33          |
|     | MASTER BEDROOM | 12'4"X19'10"  | 3.75X6.03 | 243.40         |
|     |                | 8'1"X5'4*     | 2.46X1.61 | 42.63          |
|     | EDROOM - 1     | 12'9"X16'1*   | 3.89X4.9  | 205.17         |
|     | ATHROOM - 1    | 7'1"X9'10*    | 2.15X3    | 69.43          |
| F   | PASSAGE        | 14'0"X3'5"    | 4.26X1.05 | 48.15          |
| E   | DRY YARD       | 6'7"X3'7"     | 2X1.1     | 23.68          |
|     |                |               |           |                |
|     |                |               |           |                |
|     |                |               |           |                |
|     |                |               |           |                |
|     |                |               |           | 1              |
|     |                |               |           |                |
|     |                |               |           | 1              |
|     |                |               |           |                |
|     |                |               |           |                |
|     |                |               |           |                |
|     |                | ~             |           | $\wedge$       |