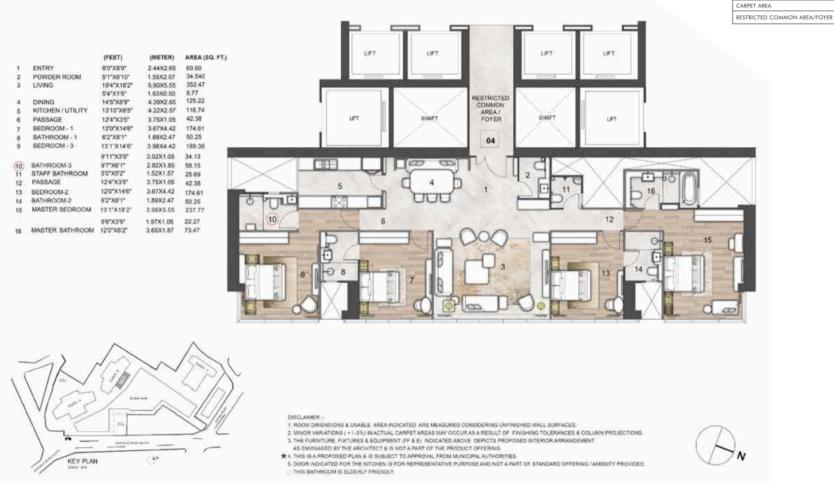

### TOWER B (STACK 3) SERIES 1 - 4 BEDROOM RESIDENCES TYPICAL UNIT - 24<sup>TH</sup> TO 29<sup>TH</sup> FLOOR

| PARTICULARS (AS PER RERA)    | SQ.MT. | SQ.FT.  |
|------------------------------|--------|---------|
| CARPET AREA                  | 184.70 | 1988.11 |
| RESTRICTED COMMON AREA/FOYER | 51.36  | 552.84  |

| 12 WALK IN WARDROBE<br>13 MASTER BEDROOM<br>13 MASTER BEDROOM<br>14 BEDROOM-1<br>15 DATHROM-1<br>172%157<br>14 BEDROOM-1<br>172%157<br>15 BATHROM-1<br>172%377<br>15X100<br>10 238<br>115X100<br>10 238<br>115X100<br>10 238<br>115X100<br>10 238<br>115X100<br>10 238<br>115X100<br>12 072<br>115X100<br>12 072<br>12 072 | 1 ENTRY<br>2 LUNIG<br>3 DINING<br>4 KITCHEN<br>5 STAFF BATHROOM 4<br>8 POWDER ROOM 4<br>8 POWDER ROOM 2<br>10 BATHROOM 2<br>10 BATHROOM 2<br>11 MASTER BATH | (FEET)<br>9 67 X3 87<br>2187 X19710*<br>867 X103*<br>967 X103*<br>967 X103*<br>427 X37*<br>1257 X159*<br>1257 X159*<br>1227 X137*<br>627 X59*<br>1227 X137*<br>627 X59*<br>1227 X137*<br>627 X59*<br>1227 X137*<br>627 X59* | 2.90X1.13<br>6.55X6.03<br>2.59X3.25<br>2.90X3.48<br>1.27X1.10<br>3.77X4.80<br>2.19X1.47 | 425.14<br>90.61<br>108.63<br>15.04<br>194.79<br>34.65<br>35.23<br>165.68<br>24.41<br>21.97<br>39.82 | 06   |     | 14<br>14<br>16 |  |   | UP<br>UP<br>1 RESTRICTED COM<br>AREA / FOYER | STAFF<br>TOLET<br>SHAFT<br>LIFT | SHAFT |
|--------------------------------------------------------------------------------------------------------------------------------------------------------------------------------------------------------------------------------------------------------------------------------------------------------------------------------------------------------------------------------------------------------------------------------------------------------------------------------------------------------------------------------------------------------------------------------------------------------------------------------------------------------------------------------------------------------------------------------------------------------------------------------------------------------------------------------------------------------------------------------------------------------------------------------------------------------------------------------------------------------------------------------------------------------------------------------------------------------------------------------------------------------------------------------------------------------------------------------------------------------------------------------------------------------------------------------------------------------------------------------------------------------------------------------------------------------------------------------------------------------------------------------------------------------------------------------------------------------------------------------------------------------------------------------------------------------------------------------------------------------------------------------------------------------------------------------------------------------------------------------------------------------------------------------------------------------------------------------------------------------------------------------------------------------------------------------------------------------------------------------------------------------------------------------------------------------------------------------------------------------------------------------------------------------------------------------------------------------------------------------------------------------------------------------------------------------------------------------------------------------------------------------------------------------------------------------------------------------------------|-------------------------------------------------------------------------------------------------------------------------------------------------------------|-----------------------------------------------------------------------------------------------------------------------------------------------------------------------------------------------------------------------------|-----------------------------------------------------------------------------------------|-----------------------------------------------------------------------------------------------------|------|-----|----------------|--|---|----------------------------------------------|---------------------------------|-------|
|                                                                                                                                                                                                                                                                                                                                                                                                                                                                                                                                                                                                                                                                                                                                                                                                                                                                                                                                                                                                                                                                                                                                                                                                                                                                                                                                                                                                                                                                                                                                                                                                                                                                                                                                                                                                                                                                                                                                                                                                                                                                                                                                                                                                                                                                                                                                                                                                                                                                                                                                                                                                                    | 13 MASTER BEDROOM<br>14 BEDROOM -1<br>15 BATHROOM -1<br>16 PASSAGE                                                                                          | 76'X3'11"<br>12'0'X19'10"<br>8'0'X5'4"<br>12'0'X16'1"<br>7'2'X57"<br>3'9'X3'5"                                                                                                                                              | 2.30X1.20<br>3.65X6.03<br>2.44X1.61<br>3.65X4.90<br>2.19X1.70<br>1.15X1.00<br>1.15X1.05 | 29.71<br>236.91<br>42.29<br>192.51<br>40.07<br>12.38<br>13.00                                       | to b | 0 0 | d              |  | 4 | Ŷ0 Ś                                         |                                 |       |

#### DISCLAIMER >

1. ROOM DIMENSIONS & USABLE AREA INDICATED ARE MEASURED CONSIDERING UNFINISHED WALL SURFACES.

2. MINOR VARIATIONS ( \* / -3%) IN ACTUAL CARPET AREAS MAY OCCUR AS A RESULT OF FINISHING TOLERANCES & COLUMN PROJECTIONS. 3. THE FURNITURE, FIXTURES & EQUIPMENT (FF & E) INDICATED ABOVE, DEPICTS PROPOSED INTERIOR ARRANGEMENT

AS ENVISAGED BY THE ARCHITECT & IS NOT A PART OF THE PRODUCT OFFERING.

★4. THIS IS A PROPOSED PLAN & IS SUBJECT TO APPROVAL FROM MUNICIPAL AUTHORITIES.

5 DOOR INDICATED FOR THE KITCHEN IS FOR REPRESENTATIVE PURPOSE AND NOT A PART OF STANDARD OFFERING / AMENITY PROVIDED. THIS BATHROOM IS ELDERLY FRIENDLY.