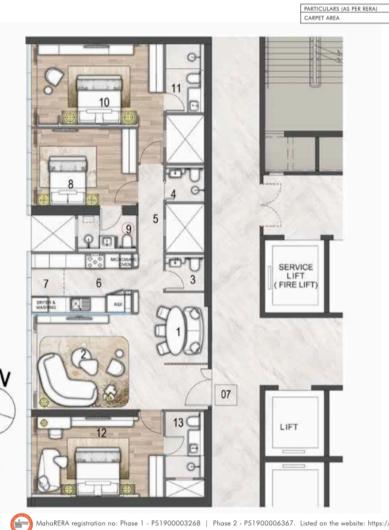

### TOWER A (STACK 3) SERIES 1 - 5 BEDROOM RESIDENCES TYPICAL UNIT - 24TH TO 27TH FLOOR

| PARTICULARS (AS PER RERA)    | SQ.MT. | SQ.FT.  |
|------------------------------|--------|---------|
| CARPET AREA                  | 229.93 | 2474.97 |
| RESTRICTED COMMON AREA/FOYER | 51.57  | 555.10  |

|     |                | (FEET)        | (METER)   | AREA (SQ. FT.) |
|-----|----------------|---------------|-----------|----------------|
| ε   | ENTRY          | 10°10"X3'9"   | 3.32X1.14 | 40.73          |
| ι   | IVING / DINING | 32"10"X19'10" | 10X6.03   | 649.07         |
| į   | GTCHEN         | 10'11"X11'5"  | 3.32X3.47 | 124.01         |
| ŝ   | TAFF BATHROOM  | 4'3"X3'7"     | 1.29X1.1  | 15.27          |
| BE  | DROOM - 4      | 12'0"X15'9"   | 3.65X4.8  | 188.59         |
| 3A  | THROOM - 4     | 6'1"X7'10"    | 1.85X2.4  | 47.79          |
| 37  | ATHROOM - 3    | 6'2"X5'3"     | 1.89X1.6  | 32.55          |
|     |                | 4'3"X2'11"    | 1.3X0.9   | 12.59          |
| 31  | EDROOM 3       | 12'0"16'3"    | 3.65X4.95 | 194.48         |
| ×   | WDER ROOM      | 5'2"X6'0*     | 1.57X1.82 | 30.76          |
| 38  | DROOM - 2      | 12'0"X14'5"   | 3.65X4.39 | 172.48         |
| 3,4 | THROOM - 2     | 6'2"X3'11"    | 1.89X1.2  | 24.41          |
|     |                | 5'2"X4'3"     | 1.57X1.3  | 21.97          |
| I   | ASTER BATHROOM | 8'10"X6'6"    | 2.7X1.98  | 57.54          |
|     |                | 9'4"X4'5"     | 2.85X1.35 | 41,41          |
| NA  | LK-IN WARDROBE | 7'10"X5'3"    | 2.4X1.6   | 41.33          |
|     | MASTER BEDROOM | 12'4"X19'10"  | 3.75X6.03 | 243.40         |
|     |                | 8'1"X5'4*     | 2.46X1.61 | 42.63          |
|     | EDROOM - 1     | 12'9"X16'1*   | 3.89X4.9  | 205.17         |
|     | ATHROOM - 1    | 7'1"X9'10*    | 2.15X3    | 69.43          |
| F   | PASSAGE        | 14'0"X3'5"    | 4.26X1.05 | 48.15          |
| E   | DRY YARD       | 6'7"X3'7"     | 2X1.1     | 23.68          |
|     |                |               |           |                |
|     |                |               |           |                |
|     |                |               |           |                |
|     |                |               |           |                |
|     |                |               |           | 1              |
|     |                |               |           |                |
|     |                |               |           | 1              |
|     |                |               |           |                |
|     |                |               |           |                |
|     |                |               |           |                |
|     |                | ~             |           | $\wedge$       |