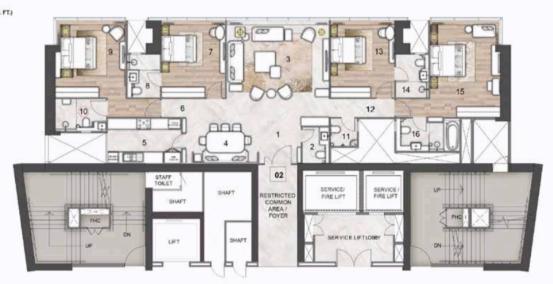

### TOWER A (STACK 3) SERIES 2 - 4 BEDROOM RESIDENCES TYPICAL UNIT - 24<sup>TH</sup> TO 29<sup>TH</sup> FLOOR

| PARTICULARS (AS PER RERA)    | SQ.MT. | SQ.FT.  |
|------------------------------|--------|---------|
| CARPET AREA                  | 179.82 | 1935.58 |
| RESTRICTED COMMON AREA/FOYER | 12.84  | 138.21  |

|    |                   | (FEET)      | (METER)   | AREA (SQ. |
|----|-------------------|-------------|-----------|-----------|
| 1  | ENTRY             | 8'0"X8'9"   | 2.44X2.65 | 69.60     |
| 2  | POWDER ROOM       | 5'1"X6'10"  | 1.55X2.07 | 34.54     |
| 3  | LIVING            | 19'4"X18'2" | 5.9X5.55  | 352.47    |
|    |                   | 5'4"X1'8"   | 1.63X0.5  | 8.77      |
| 4  | DINING            | 14'5'X8'9'  | 4.39X2.65 | 125.22    |
| 5  | KITCHEN / UTILITY | 13'10"X8'5" | 4.22X2.57 | 116.74    |
| 6  | PASSAGE           | 12'4"X3'5"  | 3.75X1.05 | 42.38     |
| 7  | BEDROOM - 1       | 12'0"X14'6" | 3.67X4.42 | 174.61    |
| 8  | BATHROOM - 1      | 6"2"X8"1"   | 1.89X2.47 | 50.25     |
| 9  | BEDROOM - 3       | 13'1"X14'6" | 3.98X4.42 | 189.36    |
|    |                   | 9'11"X3'5"  | 3.02X1.05 | 34.13     |
| 10 | BATHROOM - 3      | 97*X6'1"    | 2.92X1.85 | 58.15     |
| 11 | STAFF BATHROOM    | 5'0"X5'2"   | 1.52X1.52 | 24.87     |
| 12 | PASSAGE           | 12'4"X3'5"  | 3.75X1.05 | 42.38     |
| 13 | BEDROOM - 2       | 12'0"X14'6" | 3.67X4.42 | 174.61    |
| 14 | BATHROOM - 2      | 6'2"X8'1"   | 1.89X2.47 | 50.25     |
| 15 | MASTER BEDROOM    | 13'1"X18'2" | 3.98X5.55 | 237.77    |
|    |                   | 6'6'X3'5"   | 1.97X1.05 | 22.27     |
| 16 | MASTER BATHROOM   | 12'0"X6'2"  | 3.65X1.87 | 73.47     |
|    |                   |             |           |           |

- DISCLAIMER -
- 1. ROOM DIMENSIONS & USABLE AREA INDICATED ARE MEASURED CONSIDERING UNFINISHED WALL SURFACES.
- 2. MINOR VARIATIONS (+ / 3%) IN ACTUAL CARPET AREAS MAY OCCUR AS A RESULT OF FINISHING TOLERANCES & COLUMN PROJECTIONS.
- 3. THE FURNITURE, FIXTURES & EQUIPMENT (FF & E) INDICATED ABOVE DEPICTS PROPOSED INTERIOR ARRANGEMENT
- AS ENVISAGED BY THE ARCHITECT & IS NOT A PART OF THE PRODUCT OFFERING.

★ 4 THIS IS A PROPOSED PLAN & IS SUBJECT TO APPROVAL FROM MUNICIPAL AUTHORITIES.
5. DOOR INJUCATED FOR THE KITCHEN IS FOR REPRESENTATIVE PURPOSE AND NOT A PART OF STANDARD OFFERING / AMENITY PROVIDED.
○ THIS BATHROOM IS ELECTRY FRENCLY.