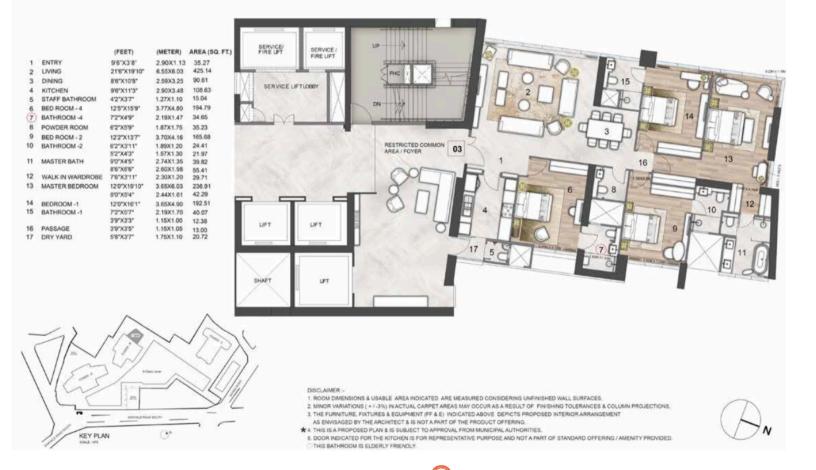

### TOWER A (STACK 3) SERIES 1 - 5 BEDROOM RESIDENCES TYPICAL UNIT - 24TH TO 27TH FLOOR

| PARTICULARS (AS PER RERA)    | SQ.MT. | SQ.FT.  |
|------------------------------|--------|---------|
| CARPET AREA                  | 229.93 | 2474.97 |
| RESTRICTED COMMON AREA/FOYER | 51.57  | 555.10  |

|     |                | (FEET)        | (METER)   | AREA (SQ. FT.) |
|-----|----------------|---------------|-----------|----------------|
| ε   | ENTRY          | 10°10"X3'9"   | 3.32X1.14 | 40.73          |
| ι   | IVING / DINING | 32"10"X19'10" | 10X6.03   | 649.07         |
| į   | GTCHEN         | 10'11"X11'5"  | 3.32X3.47 | 124.01         |
| ŝ   | TAFF BATHROOM  | 4'3"X3'7"     | 1.29X1.1  | 15.27          |
| BE  | DROOM - 4      | 12'0"X15'9"   | 3.65X4.8  | 188.59         |
| 3A  | THROOM - 4     | 6'1"X7'10"    | 1.85X2.4  | 47.79          |
| 37  | ATHROOM - 3    | 6'2"X5'3"     | 1.89X1.6  | 32.55          |
|     |                | 4'3"X2'11"    | 1.3X0.9   | 12.59          |
| 31  | EDROOM 3       | 12'0"16'3"    | 3.65X4.95 | 194.48         |
| ×   | WDER ROOM      | 5'2"X6'0*     | 1.57X1.82 | 30.76          |
| 38  | DROOM - 2      | 12'0"X14'5"   | 3.65X4.39 | 172.48         |
| 3,4 | THROOM - 2     | 6'2"X3'11"    | 1.89X1.2  | 24.41          |
|     |                | 5'2"X4'3"     | 1.57X1.3  | 21.97          |
| I   | ASTER BATHROOM | 8'10"X6'6"    | 2.7X1.98  | 57.54          |
|     |                | 9'4"X4'5"     | 2.85X1.35 | 41,41          |
| NA  | LK-IN WARDROBE | 7'10"X5'3"    | 2.4X1.6   | 41.33          |
|     | MASTER BEDROOM | 12'4"X19'10"  | 3.75X6.03 | 243.40         |
|     |                | 8'1"X5'4*     | 2.46X1.61 | 42.63          |
|     | EDROOM - 1     | 12'9"X16'1*   | 3.89X4.9  | 205.17         |
|     | ATHROOM - 1    | 7'1"X9'10*    | 2.15X3    | 69.43          |
| F   | PASSAGE        | 14'0"X3'5"    | 4.26X1.05 | 48.15          |
| E   | DRY YARD       | 6'7"X3'7"     | 2X1.1     | 23.68          |
|     |                |               |           |                |
|     |                |               |           |                |
|     |                |               |           |                |
|     |                |               |           |                |
|     |                |               |           | 1              |
|     |                |               |           |                |
|     |                |               |           | 1              |
|     |                |               |           |                |
|     |                |               |           |                |
|     |                |               |           |                |
|     |                | ~             |           | $\wedge$       |

DISCLAIMER :-

1. ROOM DIMENSIONS & USABLE AREA INDICATED ARE MEASURED CONSIDERING UNFINISHED WALL SURFACES.

- 2. MINOR VARIATIONS ( + /-3%) IN ACTUAL CARPET AREAS MAY OCCUR AS A RESULT OF FINISHING TOLERANCES & COLUMN PROJECTIONS. 3. THE FURNITURE, FIXTURES & EQUIPMENT (FF & E) INDICATED ABOVE DEPICTS PROPOSED INTERIOR ARRANGEMENT
- AS ENVISAGED BY THE ARCHITECT & IS NOT A PART OF THE PRODUCT OFFERING.

★ 4. THIS IS A PROPOSED PLAN & IS SUBJECT TO APPROVAL FROM MUNICIPAL AUTHORITIES.

5 DOOR INDICATED FOR THE KITCHEN IS FOR REPRESENTATIVE PURPOSE AND NOT A PART OF STANDARD OFFERING / AMENITY PROVIDED THIS BATHROOM IS ELDERLY FRIENDLY.