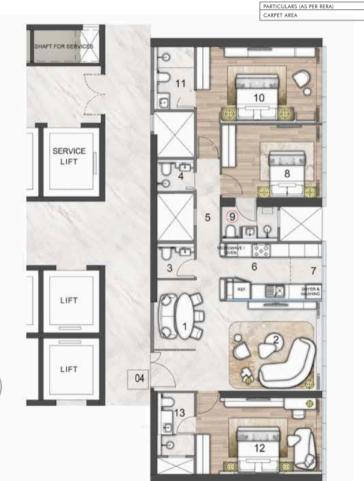

## TOWER C (STACK 2) SERIES 7 - 3 BEDROOM RESIDENCES TYPICAL UNIT - 32ND TO 34TH FLOOR

|    |                 | (FEET)      | (METER)   | AREA (SQ. FT.) |
|----|-----------------|-------------|-----------|----------------|
| 1  | ENTRY / DINING  | 9'6"X15'11" | 2.91X4.86 | 152.83         |
| 2  | LIVING          | 14'8"X130"  | 4.48X3.95 | 190.47         |
| 3  | POWDER ROOM     | 5'4"X50"    | 1.63X1.52 | 26.66          |
| 4  | STAFF BATHROOM  | 5'4"X4'11"  | 1.63X1.49 | 26.14          |
| 5  | PASSAGE         | 3'5"X176"   | 1.05X5.33 | 60.24          |
| 6  | KITCHEN         | 9'4"X80"    | 2.95X2.45 | 77.79          |
| 7  | UTILITY         | 4'6"X80"    | 1.38X2.45 | 36.39          |
| 8  | BEDROOM-1       | 14'5"X10'6" | 4.40X3.20 | 151.55         |
| 9  | BATHROOM - 1    | 8'0"X50"    | 2.45X1.52 | 40.08          |
| 10 | MASTER BEDROOM  | 18'2"X11'4" | 5.53X3.45 | 205.36         |
|    |                 | 3'5"X4'11"  | 1.05X1.50 | 16.95          |
| 11 | MASTER BATHROOM | 5'4"X94"    | 1.63X2.85 | 50.00          |
| 12 | BEDROOM-2       | 18'2"X11'0" | 5.53X3.35 | 199.40         |
| 13 | BATHROOM - 2    | 5'4"X9'0"   | 1.63X2.75 | 48.24          |

#### DISCLAIMER

1. ROOM DIMENSIONS & USABLE AREA INDICATED ARE MEASURED CONSIDERING UNFINISHED WALL SURFACES.

- 2. MINOR VARIATIONS (+/-3%) IN ACTUAL CARPET AREAS MAY OCCUR AS A RESULT OF FINISHING TOLERANCES & COLUMN PROJECTIONS.
- 3. THE FURNITURE, FIXTURES & EQUIPMENT (FF & E) INDICATED ABOVE DEPICTS PROPOSED INTERIOR ARRANGEMENT
- AS ENVISAGED BY THE ARCHITECT & IS NOT A PART OF THE PRODUCT OFFERING.
- ★ 4. THIS IS A PROPOSED PLAN & IS SUBJECT TO APPROVAL FROM MUNICIPAL AUTHORITIES. THIS BATHROOM IS ELDERLY FRIENDLY.