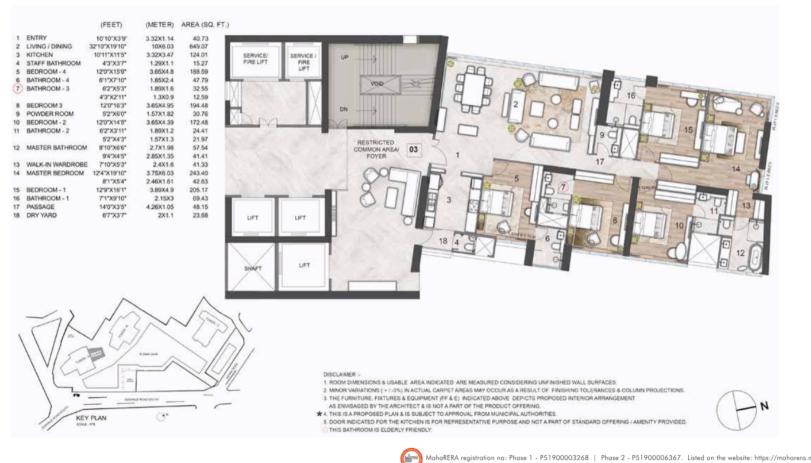

### TOWER A (STACK 3) SERIES 1 - 5 BEDROOM RESIDENCES TYPICAL UNIT - 24TH TO 27TH FLOOR

| PARTICULARS (AS PER RERA)    | SQ.MT. | SQ.FT.  |
|------------------------------|--------|---------|
| CARPET AREA                  | 229.93 | 2474.97 |
| RESTRICTED COMMON AREA/FOYER | 51.57  | 555.10  |

|     |                | (FEET)        | (METER)   | AREA (SQ. FT.) |
|-----|----------------|---------------|-----------|----------------|
| ε   | ENTRY          | 10°10"X3'9"   | 3.32X1.14 | 40.73          |
| ι   | IVING / DINING | 32"10"X19'10" | 10X6.03   | 649.07         |
| į   | GTCHEN         | 10'11"X11'5"  | 3.32X3.47 | 124.01         |
| ŝ   | TAFF BATHROOM  | 4'3"X3'7"     | 1.29X1.1  | 15.27          |
| BE  | DROOM - 4      | 12'0"X15'9"   | 3.65X4.8  | 188.59         |
| 3A  | THROOM - 4     | 6'1"X7'10"    | 1.85X2.4  | 47.79          |
| 37  | ATHROOM - 3    | 6'2"X5'3"     | 1.89X1.6  | 32.55          |
|     |                | 4'3"X2'11"    | 1.3X0.9   | 12.59          |
| 31  | EDROOM 3       | 12'0"16'3"    | 3.65X4.95 | 194.48         |
| ×   | WDER ROOM      | 5'2"X6'0*     | 1.57X1.82 | 30.76          |
| 38  | DROOM - 2      | 12'0"X14'5"   | 3.65X4.39 | 172.48         |
| 3,4 | THROOM - 2     | 6'2"X3'11"    | 1.89X1.2  | 24.41          |
|     |                | 5'2"X4'3"     | 1.57X1.3  | 21.97          |
| I   | ASTER BATHROOM | 8'10"X6'6"    | 2.7X1.98  | 57.54          |
|     |                | 9'4"X4'5"     | 2.85X1.35 | 41,41          |
| NA  | LK-IN WARDROBE | 7'10"X5'3"    | 2.4X1.6   | 41.33          |
|     | MASTER BEDROOM | 12'4"X19'10"  | 3.75X6.03 | 243.40         |
|     |                | 8'1"X5'4*     | 2.46X1.61 | 42.63          |
|     | EDROOM - 1     | 12'9"X16'1*   | 3.89X4.9  | 205.17         |
|     | ATHROOM - 1    | 7'1"X9'10*    | 2.15X3    | 69.43          |
| F   | PASSAGE        | 14'0"X3'5"    | 4.26X1.05 | 48.15          |
| E   | DRY YARD       | 6'7"X3'7"     | 2X1.1     | 23.68          |
|     |                |               |           |                |
|     |                |               |           |                |
|     |                |               |           |                |
|     |                |               |           |                |
|     |                |               |           | 1              |
|     |                |               |           |                |
|     |                |               |           | 1              |
|     |                |               |           |                |
|     |                |               |           |                |
|     |                |               |           |                |
|     |                | ~             |           | $\wedge$       |

DISCLAIMER :-

1. ROOM DIMENSIONS & USABLE AREA INDICATED ARE MEASURED CONSIDERING UNFINISHED WALL SURFACES.

- 2. MINOR VARIATIONS ( + /-3%) IN ACTUAL CARPET AREAS MAY OCCUR AS A RESULT OF FINISHING TOLERANCES & COLUMN PROJECTIONS. 3. THE FURNITURE, FIXTURES & EQUIPMENT (FF & E) INDICATED ABOVE DEPICTS PROPOSED INTERIOR ARRANGEMENT
- AS ENVISAGED BY THE ARCHITECT & IS NOT A PART OF THE PRODUCT OFFERING.

★ 4. THIS IS A PROPOSED PLAN & IS SUBJECT TO APPROVAL FROM MUNICIPAL AUTHORITIES.

5 DOOR INDICATED FOR THE KITCHEN IS FOR REPRESENTATIVE PURPOSE AND NOT A PART OF STANDARD OFFERING / AMENITY PROVIDED THIS BATHROOM IS ELDERLY FRIENDLY.